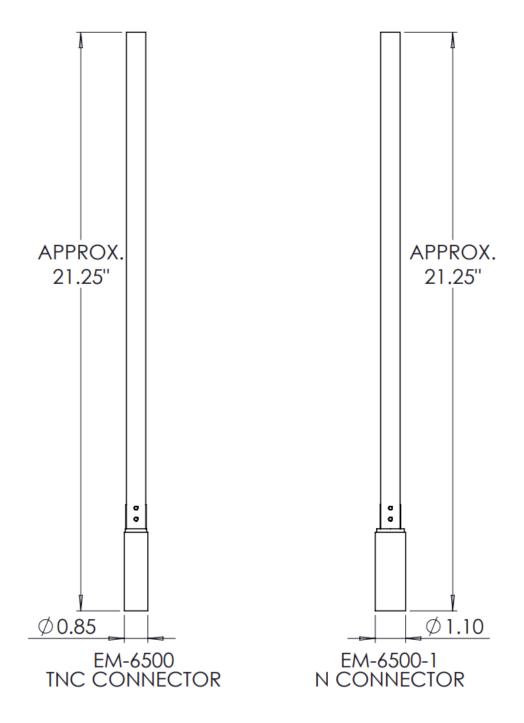

## Mechanical

Dimensions:

Length: 21.25" (539.8 mm) Diameter: EM-6500: 0.85 in. base (21.6 mm) EM-6500-1: 1.25 in. base (31.8 mm) Blade Width: 0.8 in. (20.3 mm) Weight: EM-6500: 0.38 lbs. (173g)

EM-6500-1: 0.5 lbs. (227g)

### **ENGINEERING DRAWING**

Specifications subject to change without notice, unless otherwise specified. Product is manufactured in Johnstown, NY, U.S.A.

EM-6500-1 Unfolded/Deployed Configuration

Specifications subject to change without notice, unless otherwise specified. Product is manufactured in Johnstown, NY, U.S.A.