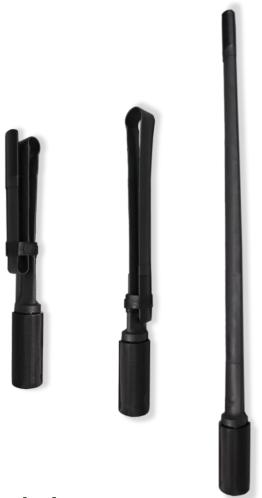

## Description

The Electro-Metrics EM-6500 is a high performance Wideband Monopole Whip Antenna designed to offer reliable performance in a rugged MANPACK/Radio compatible package.

Made in the USA, the EM-6500 is constructed out of premium impact resistant\*, UV resistant\*, and weather resistant\* materials.

The EM-6500 consists of a foldable semi-rigid element and a matching circuit in the base with a fixed TNC (male) Connector (EM-6500) or (male) connector Type-N (EM-6500-1) at the end.

## Mechanical

Dimensions:

Length: 21.25" (539.8 mm) Diameter: EM-6500: 0.85 in. base (21.6 mm) EM-6500-1: 1.25 in. base (31.8 mm) Blade Width: 0.8 in. (20.3 mm) Weight: EM-6500: 0.38 lbs. (173g)

EM-6500-1: 0.5 lbs. (227g)