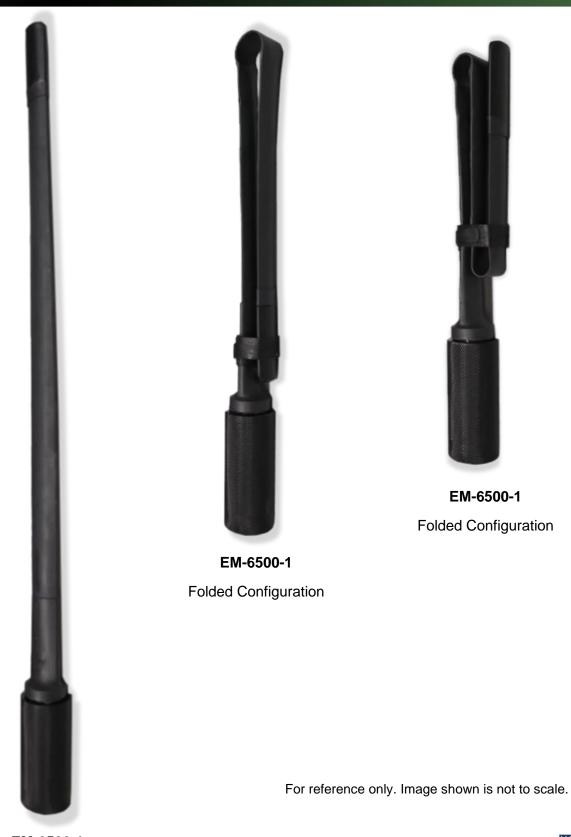

The EM-6500 consists of a foldable semi-rigid element and a matching circuit in the base with a fixed TNC (male) Connector (EM-6500) or (male) connector Type-N (EM-6500-1) at the end.

### **ENGINEERING DRAWING**

Specifications subject to change without notice, unless otherwise specified. Product is manufactured in Johnstown, NY, U.S.A.

EM-6500-1 Unfolded/Deployed Configuration

Specifications subject to change without notice, unless otherwise specified. Product is manufactured in Johnstown, NY, U.S.A.