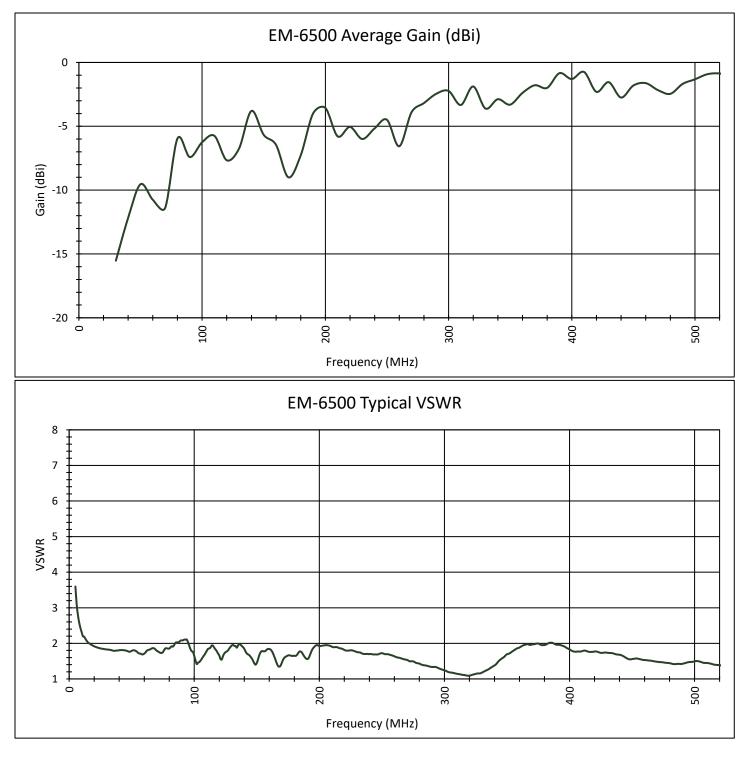

# EM-6500 | Antenna, Wideband Whip/Monopole

Gain measured at 10m separation using identical antennas positioned directly above ground plane. Average gain is shown. VSWR measured directly on VNA Port without cable.

Data shown is typical, not guaranteed.