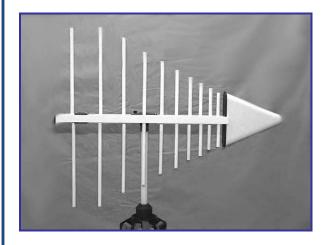

## EM-6946 Antenna, Log Periodic

### **Description**

The EM-6946 offers an exceptional combination of frequency coverage of 300 MHz –3 GHz and high power handling capability without compromising the consistent performance versus frequency that makes the log periodic antenna so desirable for test applications.

The wide band technology employed in the EM-6946 allows the convenience of a single antenna for tests that would require two or more antennas in the past. This antenna is ruggedly built and is individually calibrated.