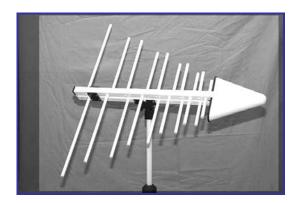

## EM-6944 Antenna, Log Periodic

### **Description**

The EM-6944 offers an exceptional combination of frequency coverage from 200 MHz – 3 GHz and high power handling capability without compromising the consistent performance versus frequency that makes the log periodic antenna so desirable for test applications.

The wide band technology employed in the EM-6944 allows the convenience of a single antenna for tests that would require two or more antennas in the past