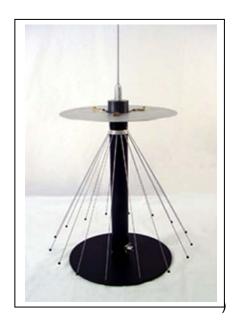

## Description

Electro-Metrics EM-6105-1 is a broad-band vertical co-linear array. It provides very wide frequency range omni-directional coverage in a single package. The antenna collapses for convenient storage and transport.

#### Mechanical

Height:

Without upper rod:

51 cm (20")

With upper rod: Not collapsible.

2 piece rod screws together.

Fully extended: 177.8 cm (70")

Lower radial elements: 39.4 cm (15.5")

Diameter:

Stowed configuration: 12.8 cm (5")
Deployed configuration: 42 cm (16.5")

Antenna disk: 32 cm (12.6")

Counterpoise Weight: 2 kg (4.5 lbs.)

Ref: 131119