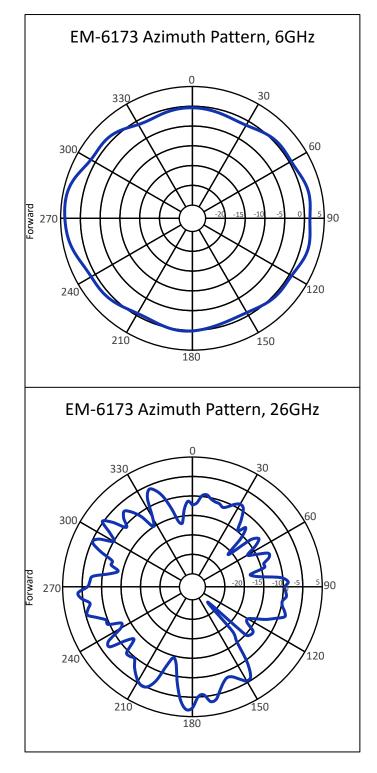

# EM-6173 | Antenna, Ultra-Wideband, Passive, Flat Panel

Scale: 5dB/Division. Maximum value varies per chart.

Specifications subject to change without notice, unless otherwise specified. Product is manufactured in Johnstown, NY, U.S.A.