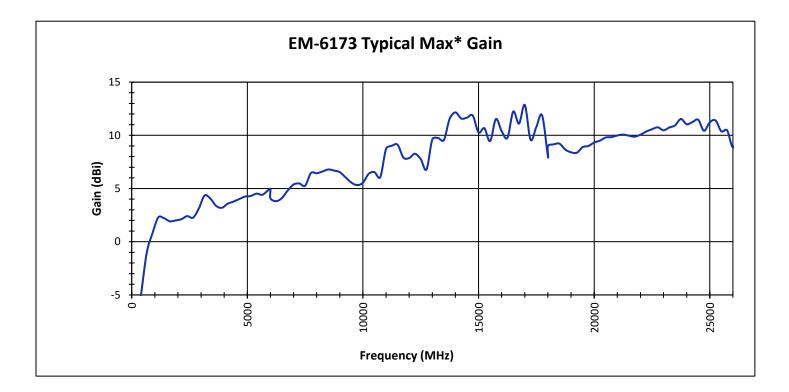

#### **Electrical**

Frequency Range: 100 MHz - 26.5 GHz VSWR: 1GHz-26.5GHz < 2:1 Typical 400 MHz – 1 GHz < 4:1 Typical Impedance: 50Ω, Nominal Gain: 600MHz-26.5GHz Nominal 2 dBi @400MHz Nominal -5 dBi @100MHz Nominal -46 dBi Connector: SMA (female)

- White (default)
- Custom colors available upon request

Specifications subject to change without notice, unless otherwise specified. Product is manufactured in Johnstown, NY, U.S.A.

DATASHEET

\*Maximum Gain determined from scans at all radiation angles and elevations. Data shown is typical, not guaranteed. Specifications subject to change without notice, unless otherwise specified. Product is manufactured in Johnstown, NY, U.S.A.