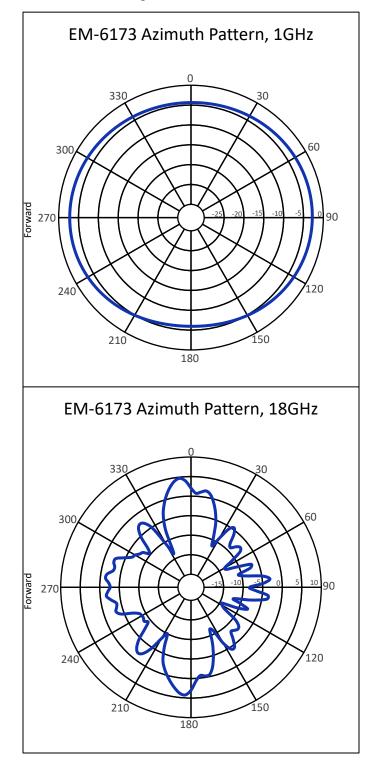

# EM-6173 | Antenna, Ultra-Wideband, Passive, Flat Panel

Scale: 5dB/Division. Maximum value varies per chart.

Specifications subject to change without notice, unless otherwise specified. Product is manufactured in Johnstown, NY, U.S.A.