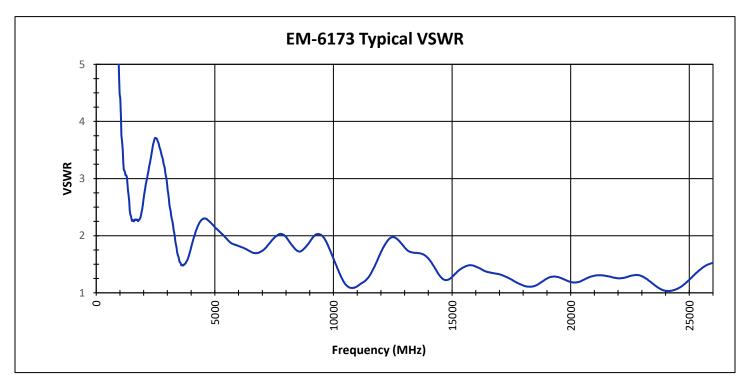

#### **Electrical**

Frequency Range: 100 MHz - 26.5 GHz VSWR: 1GHz-26.5GHz < 2:1 Typical 400 MHz – 1 GHz < 4:1 Typical Impedance: 50Ω, Nominal Gain: 600MHz-26.5GHz Nominal 2 dBi @400MHz Nominal -5 dBi @100MHz Nominal -46 dBi Connector: SMA (female)